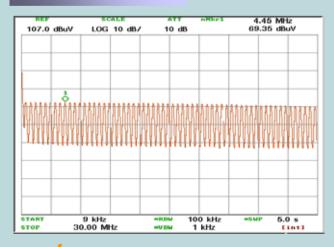

and protect any possibility of outer noise source. Easy to use

Self warning system for DC power remaining

## Specification

| MODEL                 | CRS-2004                     |
|-----------------------|------------------------------|
| Frequency range       | 9kHz~30MHz                   |
| Output level          | 70dBuv $\pm$ 2dBuV           |
| Power                 | DC 12V Battery, rechargeable |
| Frequency stability   | Quartz drive                 |
| Low Voltage Detection | Buzzer                       |
| Power Indicator       | LED                          |
| Operating Temp range  | 15℃ ~ 55℃                    |
| Dimensions            | 113 x 73 x 42 mm             |
| Weight                | 210 g                        |

#### Configuration



# **Reference Signal**



### **EMCIS EMCIS Co., Ltd.** #301 Manahn Venture Center, 517-18 A

#301 Manahn Venture Center, 517-18 Anyang 6-dong, Manahn-gu, Anyang city, Kyunggi-do Korea
TEL: +82-(0)31-444-0058 FAX: +82-(0)31-465-0058
Web site: emcis.co.kr e-mail: emcis@emcis.co.kr