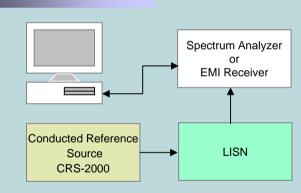

and light-weight feature, and protect any possibility of outer noise source. Easy to use

Self warning system for DC power remaining

## Specification

| MODEL                 | CRS-2004                     |
|-----------------------|------------------------------|
| Frequency range       | 9kHz~30MHz                   |
| Output level          | 70dBuv $\pm$ 2dBuV           |
| Power                 | DC 12V Battery, rechargeable |
| Frequency stability   | Quartz drive                 |
| Low Voltage Detection | Buzzer                       |
| Power Indicator       | LED                          |
| Operating Temp range  | 15℃ ~ 55℃                    |
| Dimensions            | 113 x 73 x 42 mm             |
| Weight                | 210 g                        |

#### Configuration



# **Reference Signal**



### **EMCIS EMCIS Co., Ltd.** #301 Manahn Venture Center, 517-18 A

#301 Manahn Venture Center, 517-18 Anyang 6-dong, Manahn-gu, Anyang city, Kyunggi-do Korea
TEL: +82-(0)31-444-0058 FAX: +82-(0)31-465-0058
Web site: emcis.co.kr e-mail: emcis@emcis.co.kr