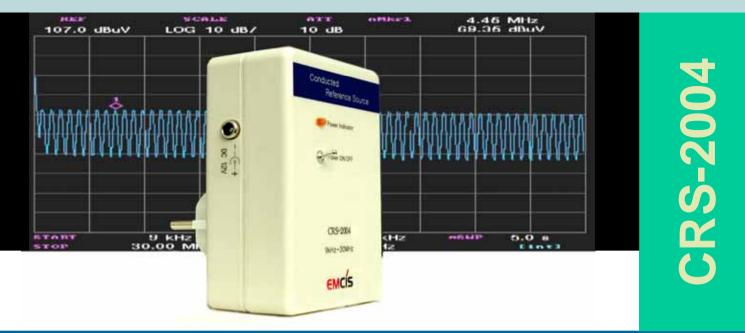

# **Conducted Reference Source**

- Checking test facilities environment status
- Preventing measurement error
- Reference measuring condition with EMC Lab

#### **Application & Characteristics**

CRS-2000 is a stable, repeatable, and broadband generator to check test facilities and environment status on test site, providing reliable emission measurement set-up ; useful for

## Specification

| MODEL                 | CRS-2004                     |
|-----------------------|------------------------------|
| Frequency range       | 9kHz~30MHz                   |
| Output level          | 70dBuv $\pm$ 2dBuV           |
| Power                 | DC 12V Battery, rechargeable |
| Frequency stability   | Quartz drive                 |
| Low Voltage Detection | Buzzer                       |
| Power Indicator       | LED                          |
| Operating Temp range  | 15℃ ~ 55℃                    |
| Dimensions            | 113 x 73 x 42 mm             |
| Weight                | 210 g                        |